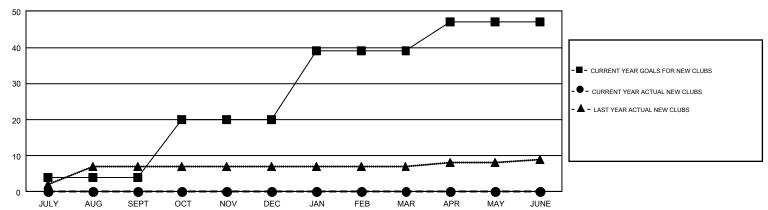

## REPORT DOES NOT INCLUDE CLUBS IN UNDISTRICTED AREAS.

|               | Club          | os          |               | Members  RESULTS FOR 2019-2020 |                           |                         |                                                    |  |
|---------------|---------------|-------------|---------------|--------------------------------|---------------------------|-------------------------|----------------------------------------------------|--|
|               | RESULTS FOR   | R 2019-2020 |               |                                |                           |                         |                                                    |  |
| QUARTER       | NEW CLUB GOAL | NEW CLUBS   | DROPPED CLUBS | QUARTER                        | MEMBER GROWTH NET<br>GOAL | MEMBER GROWTH<br>ACTUAL | DROPPED<br>MEMBERS ACTUAL<br>(including transfers) |  |
| JULY/AUG/SEPT | 4             | 0           | 40            | JULY/AUG/SEPT                  | 555                       | 377                     | 397                                                |  |
| OCT/NOV/DEC   | 16            | 0           | 0             | OCT/NOV/DEC                    | 580                       | 0                       | 0                                                  |  |
| JAN/FEB/MAR   | 19            | 0           | 0             | JAN/FEB/MAR                    | 645                       | 0                       | 0                                                  |  |
| APR/MAY/JUNE  | 8             | 0           | 0             | APR/MAY/JUNE                   | 510                       | 0                       | 0                                                  |  |

### GOALS AND ACTUAL NEW CLUBS CUMULATIVE