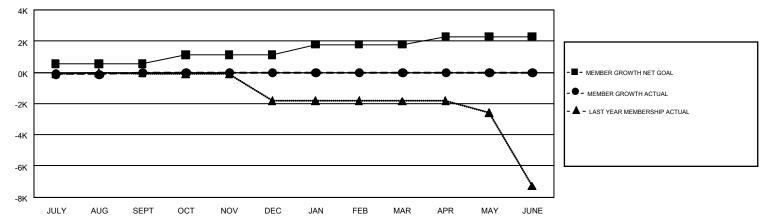

## REPORT DOES NOT INCLUDE CLUBS IN UNDISTRICTED AREAS.

|               | Club          | os          |               | Members  RESULTS FOR 2019-2020 |                           |                         |                                                    |  |
|---------------|---------------|-------------|---------------|--------------------------------|---------------------------|-------------------------|----------------------------------------------------|--|
|               | RESULTS FOR   | R 2019-2020 |               |                                |                           |                         |                                                    |  |
| QUARTER       | NEW CLUB GOAL | NEW CLUBS   | DROPPED CLUBS | QUARTER                        | MEMBER GROWTH NET<br>GOAL | MEMBER GROWTH<br>ACTUAL | DROPPED<br>MEMBERS ACTUAL<br>(including transfers) |  |
| JULY/AUG/SEPT | 4             | 0           | 40            | JULY/AUG/SEPT                  | 555                       | 377                     | 397                                                |  |
| OCT/NOV/DEC   | 16            | 0           | 0             | OCT/NOV/DEC                    | 580                       | 0                       | 0                                                  |  |
| JAN/FEB/MAR   | 19            | 0           | 0             | JAN/FEB/MAR                    | 645                       | 0                       | 0                                                  |  |
| APR/MAY/JUNE  | 8             | 0           | 0             | APR/MAY/JUNE                   | 510                       | 0                       | 0                                                  |  |

### GOALS AND ACTUAL MEMBERS CUMULATIVE

| DROPPED CLUBS: 40  DROPPED MEMBERS |     | 121 CLUBS OF 1,400 ADDED 1 OR<br>MORE NEW MEMBERS | GENDER DISTRIBUTION           MALE         22,874 (62.44%)           FEMALE         13,762 (37.56%) |  |       |
|------------------------------------|-----|---------------------------------------------------|-----------------------------------------------------------------------------------------------------|--|-------|
| DECEASED                           | 1   | CLICK HERE FOR CUMULATIVE                         | TOTAL FAMILY UNIT MEMBERS                                                                           |  | 2,289 |
| CLUB CANCELLED 16 OTHER 380        |     | MEMBERSHIP DATA                                   |                                                                                                     |  |       |
|                                    |     |                                                   | FAMILY MEMBERS PAYING HALF DUES                                                                     |  | 1,178 |
| TOTAL                              | 397 |                                                   | DUES                                                                                                |  |       |